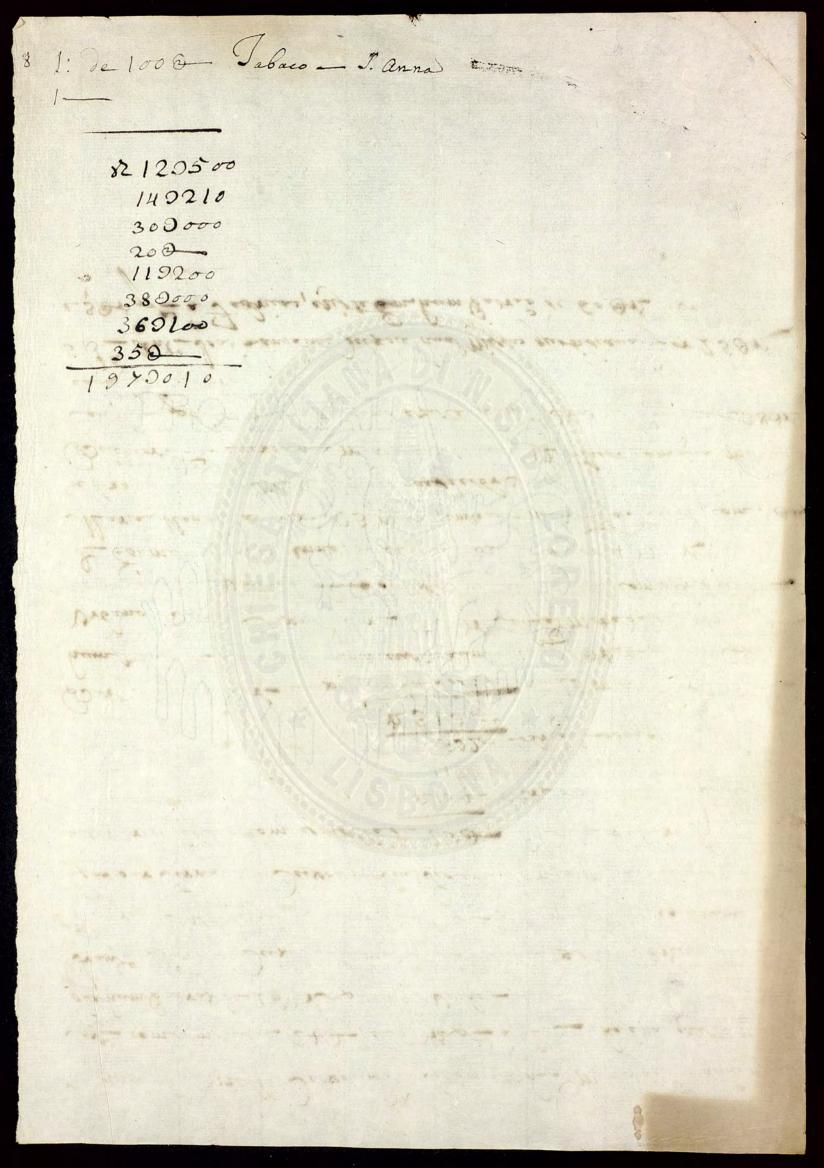

Domingo Serviello Decisionem sur Testamento had Missa quotidiana norta Jave comegnotlade 240, ~ 6 2ve a for hojenas criste mae que humbadras de 160 k pagos no Vinho L Frand Morelli Diexondung mysay cada Semand, Diften 3 Dr em hum - Badray de alfandega de maior quanto por as my mas missar, equizamento Gaspar Fernandy Deissourn ve Testamento had mig a quotidiand em altar privilegiad o com ymolled - 250 Eristem or abaixo 1215 De Lobre o Buldagua, evinho 110200 Lobria Cornel 50200. Lobrialfandege 12319404 Barto tamen Gibr Disson em Sur Sectamento 23. minag por 295 00, hum Office de dois endois annos, ingte hum for de 1 Dr na duados Conego. Vrband Bother Deison & Jar 150 Dr2, chud moradade prastefron te do fonde de Vimeoro, and que horinas ha noticas, com deriguas -& 60: migray cades anno, quede mandavas dever por 492002 Maria Manoella Deixon 25: minung, amto ando nella 200 Nattal, com 300 Deforo em huis fara sitas no Chiado quescertoras Belchior Rois Deixou hua mino quatidiana, 12 first com Lua me Lag Cantad y pellos mere do anno, eriste hum Badras no Bercado de 38002 cade que sucobras . 6 8 - ante Joar - and ino deixou nud Mighe quotidiana por 2500 230 ng - 2 Fabrica, erifte Em hum Badrão de 60 012 66000 Real ordana, evinho 1000 Caixo E 10000 226